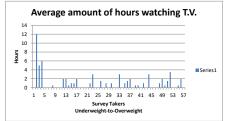

| Timestamp                                | How do you describe your weight level? | On average, how many hours do you spend watching T.V. a day? | On average, how many hours a day do you spend playing video games? | On average, how many hours a day do you spend on the computer for something not school related? |
|------------------------------------------|----------------------------------------|--------------------------------------------------------------|--------------------------------------------------------------------|-------------------------------------------------------------------------------------------------|
| 3/28/2016 13:47:03                       | 17 Underweight                         | 0                                                            | 0                                                                  | 0                                                                                               |
| 3/30/2016 16:13:52                       | Underweight                            | 12                                                           | 18                                                                 | 24                                                                                              |
| 3/29/2016 11:28:52                       | 17 Underweight                         | 5                                                            | 0.5                                                                | 1.5                                                                                             |
| 3/29/2016 11:29:33                       | 28 Underweight                         | 6                                                            | 11                                                                 | 7.5                                                                                             |
| 3/24/2016 13:01:17                       |                                        | •                                                            | •••                                                                | •                                                                                               |
| 3/30/2016 13:20:47                       | Below Average                          | 0                                                            | 2                                                                  | 1                                                                                               |
|                                          |                                        | 0                                                            | 3                                                                  | 2                                                                                               |
| 3/24/2016 13:15:34                       | 18 Below Average                       | · · · · · · · · · · · · · · · · · · ·                        |                                                                    |                                                                                                 |
| 3/28/2016 13:49:16                       | 17 Below Average                       | 0.5                                                          | 1                                                                  | 4.5                                                                                             |
| 3/28/2016 13:49:21                       | Average                                |                                                              | 0.5                                                                | 1                                                                                               |
| 3/30/2016 13:21:08                       | Average                                | 0                                                            | 1                                                                  | 1                                                                                               |
| 3/30/2016 13:21:36                       | Average                                | 0                                                            | 1                                                                  | 1                                                                                               |
| 3/30/2016 13:20:57                       | Average                                | 2                                                            | 1                                                                  | 1                                                                                               |
| 3/30/2016 13:20:32                       | Average                                | 2                                                            | 2                                                                  | 1                                                                                               |
| 3/30/2016 13:22:03                       | Average                                | 0.5                                                          | 0                                                                  | 2                                                                                               |
| 3/28/2016 13:49:00                       | 17 Average                             | 1                                                            | 1                                                                  | 2                                                                                               |
| 3/30/2016 13:19:29                       | Average                                | 1                                                            | 1                                                                  | 2                                                                                               |
| 3/28/2016 13:47:23                       | 18 Average                             | 2                                                            | 4                                                                  | 2                                                                                               |
|                                          | Average                                | 0                                                            | 2                                                                  | 2                                                                                               |
| 3/30/2016 13:19:13                       |                                        | 0                                                            | 2                                                                  | 2                                                                                               |
| 3/30/2016 13:21:49                       | Average                                | U                                                            | 2                                                                  | _                                                                                               |
| 3/30/2016 13:22:13                       | Average                                | 0                                                            | 2                                                                  | 2                                                                                               |
| 3/30/2016 13:22:22                       | Average                                | 0                                                            | 2                                                                  | 2                                                                                               |
| 3/30/2016 13:20:13                       | Average                                | 1                                                            | 2                                                                  | 2                                                                                               |
| 3/30/2016 13:08:27                       | 16 Average                             | 3                                                            | 2                                                                  | 2                                                                                               |
| 4/1/2016 11:28:09                        | Average                                | Enough                                                       | 3                                                                  | 2                                                                                               |
| 3/28/2016 13:48:49                       | 18 Average                             | 0                                                            | 4                                                                  | 2                                                                                               |
| 3/24/2016 13:19:30                       | 14 Average                             | 1.5                                                          | 1.5                                                                | 2                                                                                               |
| 3/28/2016 13:48:24<br>3/28/2016 13:50:59 | 17 Average<br>18 Average               | 0                                                            | U<br>3                                                             | 4                                                                                               |
| 3/28/2016 13:49:24                       | 18 Average                             | 0                                                            | 2                                                                  | 5                                                                                               |
| 3/29/2016 13:17:13                       | 17 Average                             | 1                                                            | 5                                                                  | 5                                                                                               |
| 3/28/2016 13:47:10                       | 17 Average                             | 0                                                            | 0                                                                  | 6                                                                                               |
| 3/29/2016 8:34:05                        | 18 Average                             | 0                                                            | 2                                                                  | 6                                                                                               |
| 3/28/2016 13:50:19                       | Average                                | 3                                                            | 4                                                                  | 7                                                                                               |
| 3/30/2016 13:07:55                       | 1503559264 Average                     | 0                                                            | 7                                                                  | 9<br>10                                                                                         |
| 3/28/2016 12:30:13<br>3/30/2016 13:02:05 | 17 Average<br>18 Average               | 1.5                                                          | 3                                                                  | 0                                                                                               |
| 3/30/2016 9:39:31                        | 15 Average                             | 2                                                            | 0.5                                                                | 1                                                                                               |
| 3/22/2016 12:41:11                       | 17 Average                             | 0                                                            | 0.5                                                                | 1                                                                                               |
| 3/22/2016 13:10:51                       | 18 Average                             | 0.5                                                          | 8                                                                  | 2                                                                                               |
| 3/28/2016 13:49:42                       | 18 Average                             | 0.5                                                          | 0                                                                  | 4                                                                                               |
| 3/24/2016 13:21:04 seventeen             |                                        | 0                                                            | 2.5                                                                | 5                                                                                               |
| 3/28/2016 8:47:02<br>3/31/2016 19:16:25  | 16 Above Average Above Average         | 1                                                            | 0                                                                  | 1                                                                                               |
| 3/24/2016 19:10:25                       | 16 Above Average                       | 3                                                            | 0                                                                  | !<br>1                                                                                          |
| 3/30/2016 13:21:25                       | Above Average                          | 0                                                            | i                                                                  | 2                                                                                               |
| 3/30/2016 13:19:47                       | Above Average                          | 0                                                            | 2                                                                  | 2                                                                                               |
| 3/24/2016 13:10:04                       | 18 Above Average                       | 0                                                            | 4                                                                  | 4                                                                                               |
| 3/28/2016 13:45:47                       | 17 Above Average                       | 1                                                            | 0                                                                  | 5                                                                                               |
| 3/28/2016 13:46:57<br>3/30/2016 13:30:58 | 18 Above Average Above Average         | 2<br>0.5                                                     | 0 2                                                                | 8                                                                                               |
| 3/28/2016 19:40:11                       | 14 Above Average                       | 1.5                                                          | 0                                                                  | 1                                                                                               |
| 3/24/2016 13:25:51                       | 17 Above Average                       | 3.5                                                          | 1.5                                                                | 0.5                                                                                             |
| 3/29/2016 8:42:43                        | 17 Above Average                       | 0                                                            | 0                                                                  | 5                                                                                               |
| 3/24/2016 13:18:03                       | 17 Above Average                       |                                                              |                                                                    |                                                                                                 |
| 3/25/2016 13:10:08                       | 17 Overweight                          | 0.5                                                          | 10                                                                 | 3                                                                                               |
| 3/28/2016 13:46:32                       | 18 Overweight                          | 2                                                            | 0                                                                  | 8                                                                                               |
| 3/28/2016 13:47:41                       | 18 Overweight                          | U                                                            | U                                                                  | 4.5                                                                                             |
| Average amount of hours watching TV      |                                        | Average amount of hours playing                              | Average amount of house or                                         | - 4h -                                                                                          |