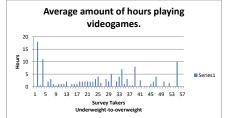

| Timestamp                                | How do you describe your weight level? | On average, how many hours do you spend watching T.V. a day? | On average, how many hours a day do you spend playing video games? | On average, how many hours a day do you spend on the computer for something not school related? |
|------------------------------------------|----------------------------------------|--------------------------------------------------------------|--------------------------------------------------------------------|-------------------------------------------------------------------------------------------------|
| 3/28/2016 13:47:03                       | 17 Underweight                         | 0                                                            | 0                                                                  | 0                                                                                               |
| 3/30/2016 16:13:52                       | Underweight                            | 12                                                           | 18                                                                 | 24                                                                                              |
| 3/29/2016 11:28:52                       | 17 Underweight                         | 5                                                            | 0.5                                                                | 1.5                                                                                             |
| 3/29/2016 11:29:33                       | 28 Underweight                         | 6                                                            | 11                                                                 | 7.5                                                                                             |
| 3/24/2016 13:01:17                       |                                        | •                                                            | •••                                                                | •                                                                                               |
| 3/30/2016 13:20:47                       | Below Average                          | 0                                                            | 2                                                                  | 1                                                                                               |
|                                          |                                        | 0                                                            | 3                                                                  | 2                                                                                               |
| 3/24/2016 13:15:34                       | 18 Below Average                       | · · · · · · · · · · · · · · · · · · ·                        |                                                                    |                                                                                                 |
| 3/28/2016 13:49:16                       | 17 Below Average                       | 0.5                                                          | 1                                                                  | 4.5                                                                                             |
| 3/28/2016 13:49:21                       | Average                                |                                                              | 0.5                                                                | 1                                                                                               |
| 3/30/2016 13:21:08                       | Average                                | 0                                                            | 1                                                                  | 1                                                                                               |
| 3/30/2016 13:21:36                       | Average                                | 0                                                            | 1                                                                  | 1                                                                                               |
| 3/30/2016 13:20:57                       | Average                                | 2                                                            | 1                                                                  | 1                                                                                               |
| 3/30/2016 13:20:32                       | Average                                | 2                                                            | 2                                                                  | 1                                                                                               |
| 3/30/2016 13:22:03                       | Average                                | 0.5                                                          | 0                                                                  | 2                                                                                               |
| 3/28/2016 13:49:00                       | 17 Average                             | 1                                                            | 1                                                                  | 2                                                                                               |
| 3/30/2016 13:19:29                       | Average                                | 1                                                            | 1                                                                  | 2                                                                                               |
| 3/28/2016 13:47:23                       | 18 Average                             | 2                                                            | 4                                                                  | 2                                                                                               |
|                                          | Average                                | 0                                                            | 2                                                                  | 2                                                                                               |
| 3/30/2016 13:19:13                       |                                        | 0                                                            | 2                                                                  | 2                                                                                               |
| 3/30/2016 13:21:49                       | Average                                | U                                                            | 2                                                                  | _                                                                                               |
| 3/30/2016 13:22:13                       | Average                                | 0                                                            | 2                                                                  | 2                                                                                               |
| 3/30/2016 13:22:22                       | Average                                | 0                                                            | 2                                                                  | 2                                                                                               |
| 3/30/2016 13:20:13                       | Average                                | 1                                                            | 2                                                                  | 2                                                                                               |
| 3/30/2016 13:08:27                       | 16 Average                             | 3                                                            | 2                                                                  | 2                                                                                               |
| 4/1/2016 11:28:09                        | Average                                | Enough                                                       | 3                                                                  | 2                                                                                               |
| 3/28/2016 13:48:49                       | 18 Average                             | 0                                                            | 4                                                                  | 2                                                                                               |
| 3/24/2016 13:19:30                       | 14 Average                             | 1.5                                                          | 1.5                                                                | 2                                                                                               |
| 3/28/2016 13:48:24<br>3/28/2016 13:50:59 | 17 Average<br>18 Average               | 0                                                            | U<br>3                                                             | 4                                                                                               |
| 3/28/2016 13:49:24                       | 18 Average                             | 0                                                            | 2                                                                  | 5                                                                                               |
| 3/29/2016 13:17:13                       | 17 Average                             | 1                                                            | 5                                                                  | 5                                                                                               |
| 3/28/2016 13:47:10                       | 17 Average                             | 0                                                            | 0                                                                  | 6                                                                                               |
| 3/29/2016 8:34:05                        | 18 Average                             | 0                                                            | 2                                                                  | 6                                                                                               |
| 3/28/2016 13:50:19                       | Average                                | 3                                                            | 4                                                                  | 7                                                                                               |
| 3/30/2016 13:07:55                       | 1503559264 Average                     | 0                                                            | 7                                                                  | 9<br>10                                                                                         |
| 3/28/2016 12:30:13<br>3/30/2016 13:02:05 | 17 Average<br>18 Average               | 1.5                                                          | 3                                                                  | 0                                                                                               |
| 3/30/2016 9:39:31                        | 15 Average                             | 2                                                            | 0.5                                                                | 1                                                                                               |
| 3/22/2016 12:41:11                       | 17 Average                             | 0                                                            | 0.5                                                                | 1                                                                                               |
| 3/22/2016 13:10:51                       | 18 Average                             | 0.5                                                          | 8                                                                  | 2                                                                                               |
| 3/28/2016 13:49:42                       | 18 Average                             | 0.5                                                          | 0                                                                  | 4                                                                                               |
| 3/24/2016 13:21:04 seventeen             |                                        | 0                                                            | 2.5                                                                | 5                                                                                               |
| 3/28/2016 8:47:02<br>3/31/2016 19:16:25  | 16 Above Average Above Average         | 1                                                            | 0                                                                  | 1                                                                                               |
| 3/24/2016 19:10:25                       | 16 Above Average                       | 3                                                            | 0                                                                  | !<br>1                                                                                          |
| 3/30/2016 13:21:25                       | Above Average                          | 0                                                            | i                                                                  | 2                                                                                               |
| 3/30/2016 13:19:47                       | Above Average                          | 0                                                            | 2                                                                  | 2                                                                                               |
| 3/24/2016 13:10:04                       | 18 Above Average                       | 0                                                            | 4                                                                  | 4                                                                                               |
| 3/28/2016 13:45:47                       | 17 Above Average                       | 1                                                            | 0                                                                  | 5                                                                                               |
| 3/28/2016 13:46:57<br>3/30/2016 13:30:58 | 18 Above Average Above Average         | 2<br>0.5                                                     | 0 2                                                                | 8                                                                                               |
| 3/28/2016 19:40:11                       | 14 Above Average                       | 1.5                                                          | 0                                                                  | 1                                                                                               |
| 3/24/2016 13:25:51                       | 17 Above Average                       | 3.5                                                          | 1.5                                                                | 0.5                                                                                             |
| 3/29/2016 8:42:43                        | 17 Above Average                       | 0                                                            | 0                                                                  | 5                                                                                               |
| 3/24/2016 13:18:03                       | 17 Above Average                       |                                                              |                                                                    |                                                                                                 |
| 3/25/2016 13:10:08                       | 17 Overweight                          | 0.5                                                          | 10                                                                 | 3                                                                                               |
| 3/28/2016 13:46:32                       | 18 Overweight                          | 2                                                            | 0                                                                  | 8                                                                                               |
| 3/28/2016 13:47:41                       | 18 Overweight                          | U                                                            | U                                                                  | 4.5                                                                                             |
| Average amount of hours watching TV      |                                        | Average amount of hours playing                              | Average amount of house or                                         | - 4h -                                                                                          |