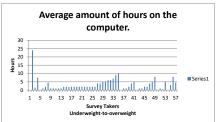

| Timestamp                                | How do you describe your weight level? | On average, how many hours do you spend watching T.V. a day? | On average, how many hours a day do you spend playing video games? | On average, how many hours a day do you spend on the computer for something not school related? |
|------------------------------------------|----------------------------------------|--------------------------------------------------------------|--------------------------------------------------------------------|-------------------------------------------------------------------------------------------------|
| 3/28/2016 13:47:03                       | 17 Underweight                         | 0                                                            | 0                                                                  | 0                                                                                               |
| 3/30/2016 16:13:52                       | Underweight                            | 12                                                           | 18                                                                 | 24                                                                                              |
| 3/29/2016 11:28:52                       | 17 Underweight                         | 5                                                            | 0.5                                                                | 1.5                                                                                             |
| 3/29/2016 11:29:33                       | 28 Underweight                         | 6                                                            | 11                                                                 | 7.5                                                                                             |
| 3/24/2016 13:01:17                       |                                        | •                                                            | •••                                                                | •                                                                                               |
| 3/30/2016 13:20:47                       | Below Average                          | 0                                                            | 2                                                                  | 1                                                                                               |
|                                          |                                        | 0                                                            | 3                                                                  | 2                                                                                               |
| 3/24/2016 13:15:34                       | 18 Below Average                       | · · · · · · · · · · · · · · · · · · ·                        |                                                                    |                                                                                                 |
| 3/28/2016 13:49:16                       | 17 Below Average                       | 0.5                                                          | 1                                                                  | 4.5                                                                                             |
| 3/28/2016 13:49:21                       | Average                                |                                                              | 0.5                                                                | 1                                                                                               |
| 3/30/2016 13:21:08                       | Average                                | 0                                                            | 1                                                                  | 1                                                                                               |
| 3/30/2016 13:21:36                       | Average                                | 0                                                            | 1                                                                  | 1                                                                                               |
| 3/30/2016 13:20:57                       | Average                                | 2                                                            | 1                                                                  | 1                                                                                               |
| 3/30/2016 13:20:32                       | Average                                | 2                                                            | 2                                                                  | 1                                                                                               |
| 3/30/2016 13:22:03                       | Average                                | 0.5                                                          | 0                                                                  | 2                                                                                               |
| 3/28/2016 13:49:00                       | 17 Average                             | 1                                                            | 1                                                                  | 2                                                                                               |
| 3/30/2016 13:19:29                       | Average                                | 1                                                            | 1                                                                  | 2                                                                                               |
| 3/28/2016 13:47:23                       | 18 Average                             | 2                                                            | 4                                                                  | 2                                                                                               |
|                                          | Average                                | 0                                                            | 2                                                                  | 2                                                                                               |
| 3/30/2016 13:19:13                       |                                        | 0                                                            | 2                                                                  | 2                                                                                               |
| 3/30/2016 13:21:49                       | Average                                | U                                                            | 2                                                                  | _                                                                                               |
| 3/30/2016 13:22:13                       | Average                                | 0                                                            | 2                                                                  | 2                                                                                               |
| 3/30/2016 13:22:22                       | Average                                | 0                                                            | 2                                                                  | 2                                                                                               |
| 3/30/2016 13:20:13                       | Average                                | 1                                                            | 2                                                                  | 2                                                                                               |
| 3/30/2016 13:08:27                       | 16 Average                             | 3                                                            | 2                                                                  | 2                                                                                               |
| 4/1/2016 11:28:09                        | Average                                | Enough                                                       | 3                                                                  | 2                                                                                               |
| 3/28/2016 13:48:49                       | 18 Average                             | 0                                                            | 4                                                                  | 2                                                                                               |
| 3/24/2016 13:19:30                       | 14 Average                             | 1.5                                                          | 1.5                                                                | 2                                                                                               |
| 3/28/2016 13:48:24<br>3/28/2016 13:50:59 | 17 Average<br>18 Average               | 0                                                            | U<br>3                                                             | 4                                                                                               |
| 3/28/2016 13:49:24                       | 18 Average                             | 0                                                            | 2                                                                  | 5                                                                                               |
| 3/29/2016 13:17:13                       | 17 Average                             | 1                                                            | 5                                                                  | 5                                                                                               |
| 3/28/2016 13:47:10                       | 17 Average                             | 0                                                            | 0                                                                  | 6                                                                                               |
| 3/29/2016 8:34:05                        | 18 Average                             | 0                                                            | 2                                                                  | 6                                                                                               |
| 3/28/2016 13:50:19                       | Average                                | 3                                                            | 4                                                                  | 7                                                                                               |
| 3/30/2016 13:07:55                       | 1503559264 Average                     | 0                                                            | 7                                                                  | 9<br>10                                                                                         |
| 3/28/2016 12:30:13<br>3/30/2016 13:02:05 | 17 Average<br>18 Average               | 1.5                                                          | 3                                                                  | 0                                                                                               |
| 3/30/2016 9:39:31                        | 15 Average                             | 2                                                            | 0.5                                                                | 1                                                                                               |
| 3/22/2016 12:41:11                       | 17 Average                             | 0                                                            | 0.5                                                                | 1                                                                                               |
| 3/22/2016 13:10:51                       | 18 Average                             | 0.5                                                          | 8                                                                  | 2                                                                                               |
| 3/28/2016 13:49:42                       | 18 Average                             | 0.5                                                          | 0                                                                  | 4                                                                                               |
| 3/24/2016 13:21:04 seventeen             |                                        | 0                                                            | 2.5                                                                | 5                                                                                               |
| 3/28/2016 8:47:02<br>3/31/2016 19:16:25  | 16 Above Average Above Average         | 1                                                            | 0                                                                  | 1                                                                                               |
| 3/24/2016 19:10:25                       | 16 Above Average                       | 3                                                            | 0                                                                  | !<br>1                                                                                          |
| 3/30/2016 13:21:25                       | Above Average                          | 0                                                            | i                                                                  | 2                                                                                               |
| 3/30/2016 13:19:47                       | Above Average                          | 0                                                            | 2                                                                  | 2                                                                                               |
| 3/24/2016 13:10:04                       | 18 Above Average                       | 0                                                            | 4                                                                  | 4                                                                                               |
| 3/28/2016 13:45:47                       | 17 Above Average                       | 1                                                            | 0                                                                  | 5                                                                                               |
| 3/28/2016 13:46:57<br>3/30/2016 13:30:58 | 18 Above Average Above Average         | 2<br>0.5                                                     | 0 2                                                                | 8                                                                                               |
| 3/28/2016 19:40:11                       | 14 Above Average                       | 1.5                                                          | 0                                                                  | 1                                                                                               |
| 3/24/2016 13:25:51                       | 17 Above Average                       | 3.5                                                          | 1.5                                                                | 0.5                                                                                             |
| 3/29/2016 8:42:43                        | 17 Above Average                       | 0                                                            | 0                                                                  | 5                                                                                               |
| 3/24/2016 13:18:03                       | 17 Above Average                       |                                                              |                                                                    |                                                                                                 |
| 3/25/2016 13:10:08                       | 17 Overweight                          | 0.5                                                          | 10                                                                 | 3                                                                                               |
| 3/28/2016 13:46:32                       | 18 Overweight                          | 2                                                            | 0                                                                  | 8                                                                                               |
| 3/28/2016 13:47:41                       | 18 Overweight                          | U                                                            | U                                                                  | 4.5                                                                                             |
| Average amount of hours watching TV      |                                        | Average amount of hours playing                              | Average amount of house or                                         | - 4h -                                                                                          |